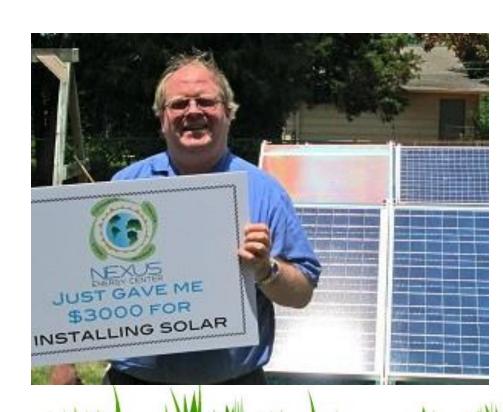

#### A WISE Home

- Lynne Berry
  - Home built in 1933
  - Replaced 2 HVAC units (saved 42% in energy)
  - Sealed crawl space (very poor air sealing)
  - Added floor insulation

- Homeowner invested \$19890
- Energy saving 20.4%

#### Another WISE home

- John Kesting
  - Home built 1967
  - Severe leaks around attic access
  - Missing wall insulation
  - Closed crawl space

- Invested \$5743.80
- Homeowner saving = ~38%