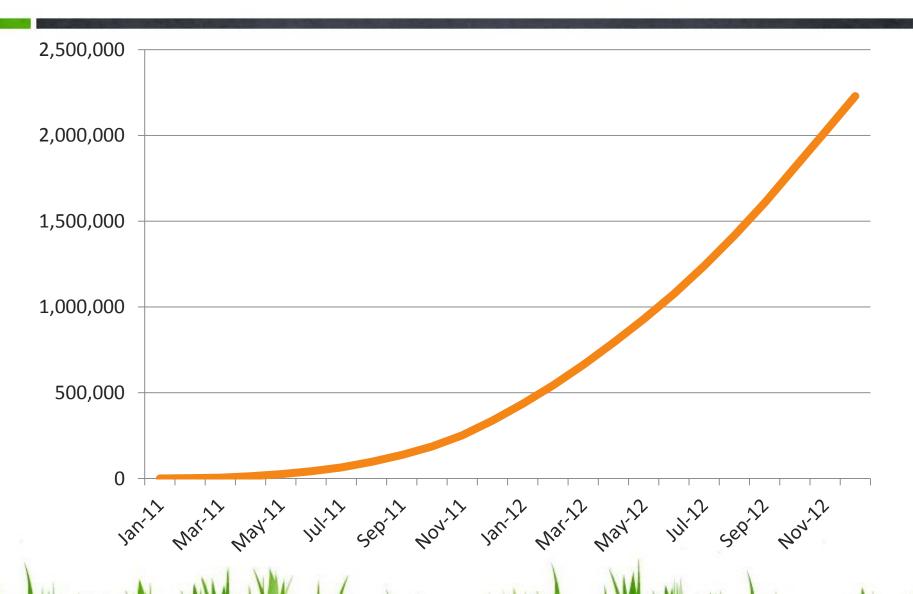

#### **Energy Saving Impact**

## Savings

- 20.86% Average energy savings
- 1,185,751 sqft Building space retrofitted
- \$203,900 Energy costs saved/year
- 1,922,500 kWhe Energy saved/year