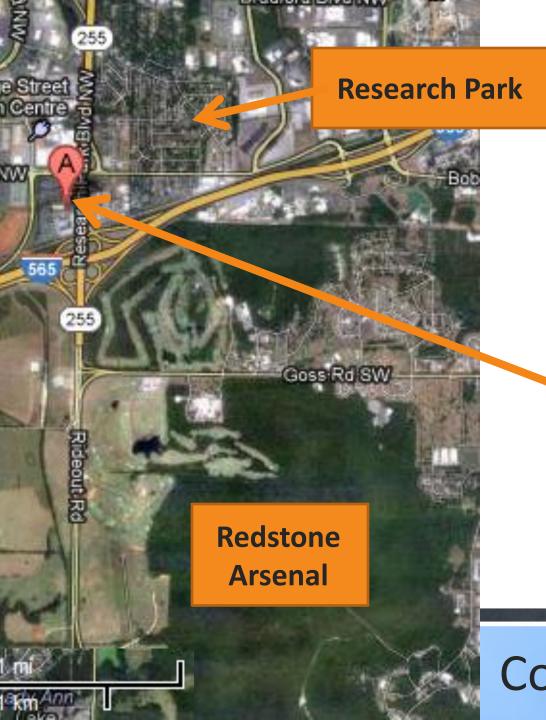

## What's in it for YOU?

- » \$9.2 Billion in government contracts, and increasing
- » Convenient location and easy access to Redstone Arsenal
- » Instant access, meeting space, and permanent marketing resources
- » Engaged audiences from innovative companies in Huntsville

The average conference can cost your company over \$10,000; which is only 2-3 day exposure time.

Nexus Energy Center

**Convenient Location** 