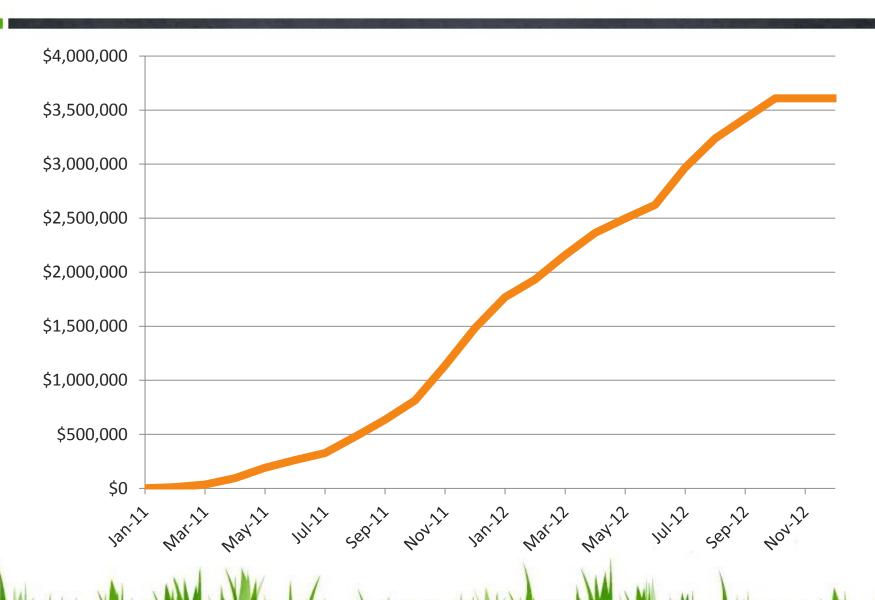

### **Economic Impact of WISE**

#### Economic Benefit

- \$3,572,713.59 Economic benefit
- 18.4 direct jobs created
- \$522.39 Average spent per retrofit
- \$1:\$11.84 Ratio of Nexus dollars spent to economic impact